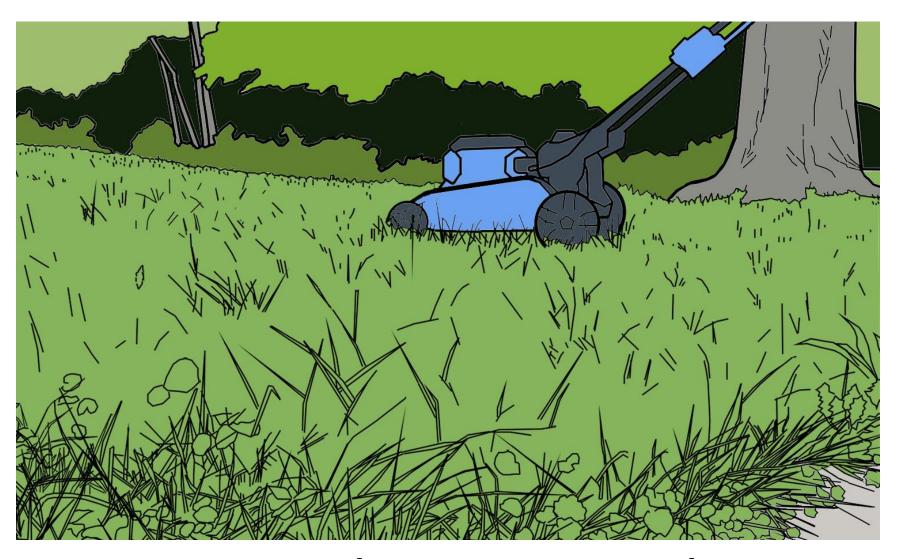

Lawns can have many plants.

Plants can have leaves like lines

Plants can have leaves like ovals.

Plants can have leaves like hearts.

Plants can have leaves like waves.

Plants can have leaves in threes.

Plants can have leaves like teeth.

What plants can you find in a lawn?