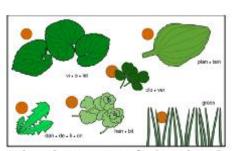

Lawns can have many plants.

Plants can have leaves like lines

Plants can have leaves like ovals.

Plants can have leaves like hearts.

Plants can have leaves like waves.

Plants can have leaves in threes.

Plants can have leaves like teeth.

What plants can you find in a lawn?