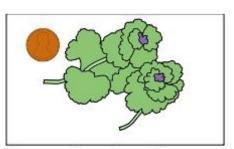

Lawns can have many plants.

Plants can have leaves like lines

Plants can have leaves like ovals.

Plants can have leaves like hearts.

Plants can have leaves like waves.

Plants can have leaves in threes.

Plants can have leaves like teeth.