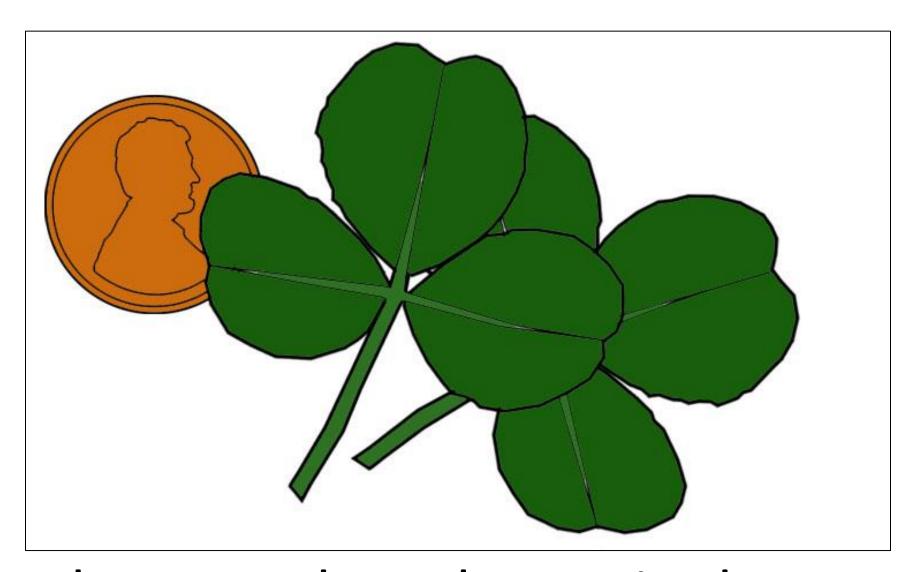

Lawns can have many plants.

Plants can have leaves like lines

Plants can have leaves like ovals.

Plants can have leaves like hearts.

Plants can have leaves like waves.

Plants can have leaves in threes.

Plants can have leaves like teeth.