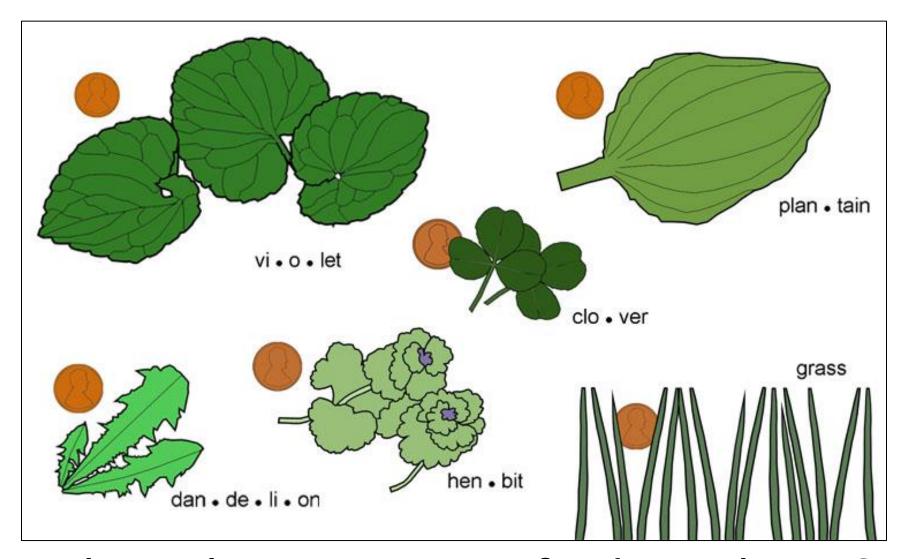

Lawns can have many plants.

Plants can have leaves like lines

Plants can have leaves like ovals.

Plants can have leaves like hearts.

Plants can have leaves like waves.

Plants can have leaves in threes.

Plants can have leaves like teeth.

What plants can you find in a lawn?