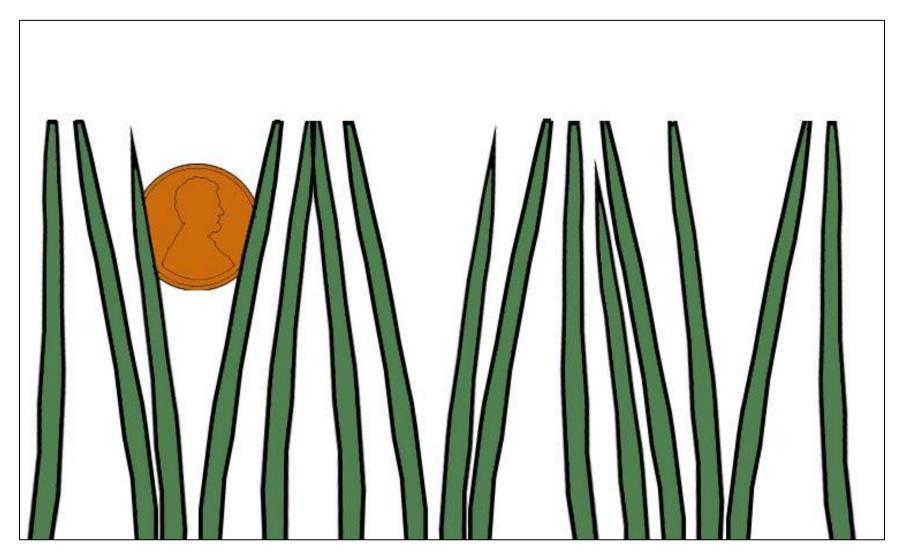

Lawns can have many plants.

Plants can have leaves like lines

Plants can have leaves like ovals.

Plants can have leaves like hearts.

Plants can have leaves like waves.

Plants can have leaves in threes.

Plants can have leaves like teeth.