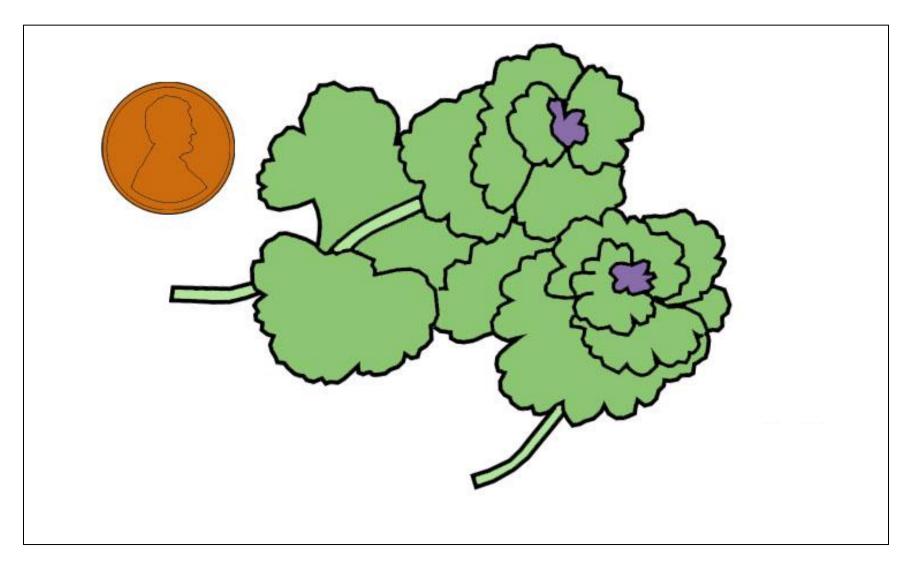

Lawns can have many plants.

Plants can have leaves like lines

Plants can have leaves like ovals.

Plants can have leaves like hearts.

Plants can have leaves like waves.

Plants can have leaves in threes.

Plants can have leaves like teeth.