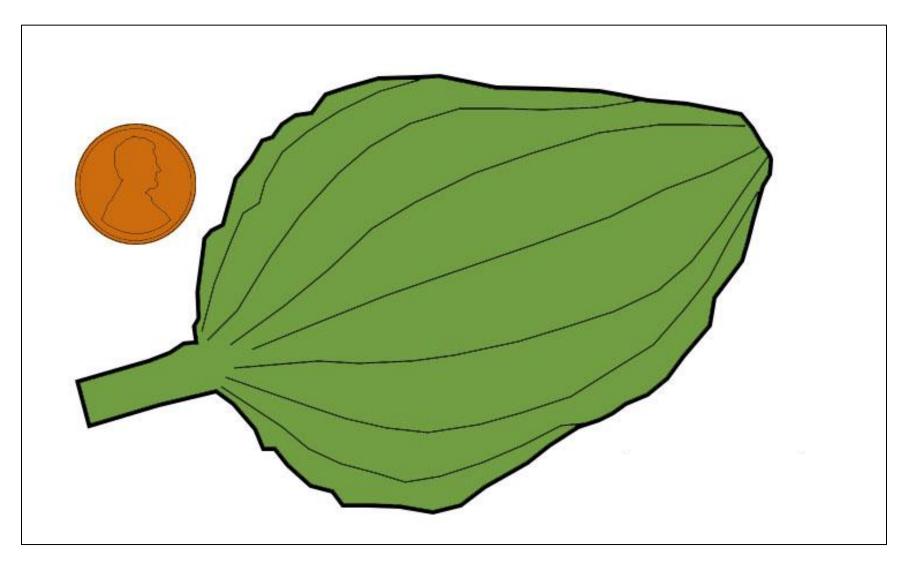

Lawns can have many plants.

Plants can have leaves like lines

Plants can have leaves like ovals.

Plants can have leaves like hearts.

Plants can have leaves like waves.

Plants can have leaves in threes.

Plants can have leaves like teeth.

## Plants in a Lawn

Sight Words: have, like, in stight more toolet by the tensor 6 2001 all light reserved. This booker may be used for educational purposes for free.

Lawns can have many plants.

Plants can have leaves like ovals.