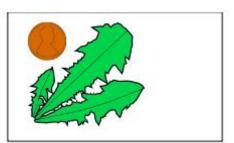

Lawns can have many plants.

Plants can have leaves like lines

Plants can have leaves like ovals.

Plants can have leaves like hearts.

Plants can have leaves like waves.

Plants can have leaves in threes.

Plants can have leaves like teeth.