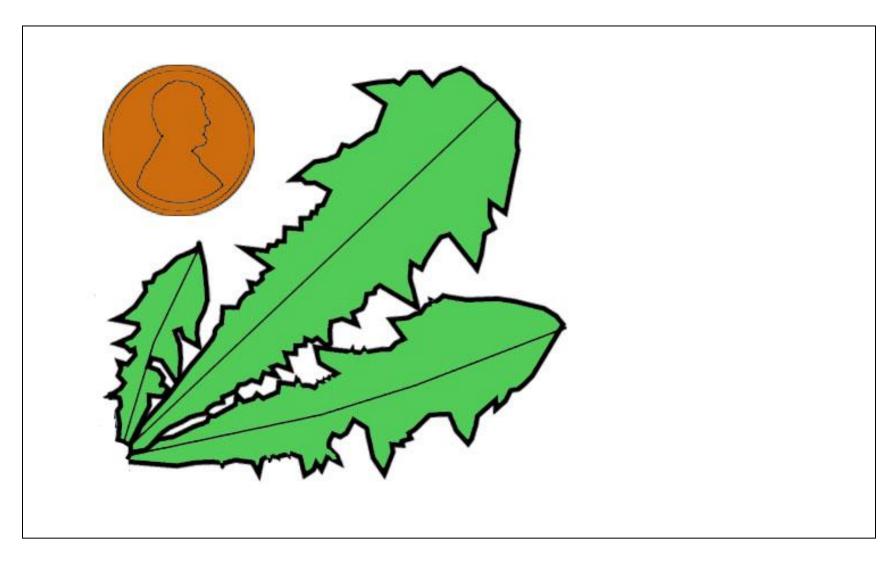

Lawns can have many plants.

Plants can have leaves like lines

Plants can have leaves like ovals.

Plants can have leaves like hearts.

Plants can have leaves like waves.

Plants can have leaves in threes.

Plants can have leaves like teeth.