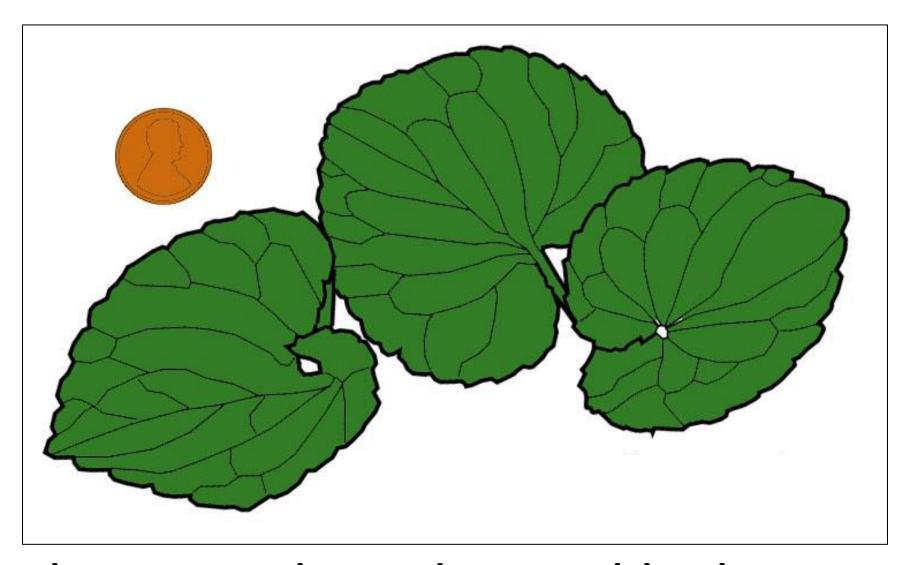

Lawns can have many plants.

Plants can have leaves like lines

Plants can have leaves like ovals.

Plants can have leaves like hearts.

Plants can have leaves like waves.

Plants can have leaves in threes.

Plants can have leaves like teeth.

Plants can have leaves like hearts.

Plants can have leaves like waves.

Plants can have leaves in threes.

Plants can have leaves like teeth.

What plants can you find in a lawn?

8