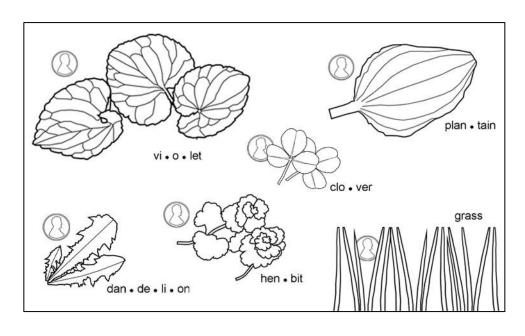

Plants can have leaves like teeth.

What plants can you find in a lawn?

What plants can you find in a lawn?