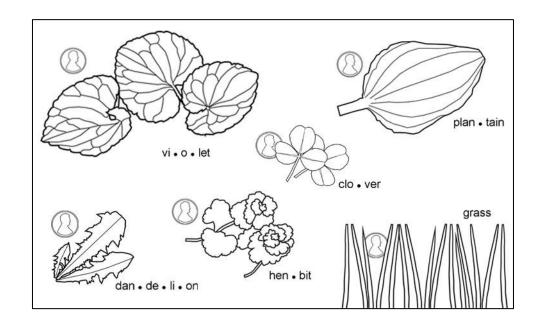

Plants can have leaves like teeth.

What plants can you find in a lawn?

What plants can you find in a lawn?